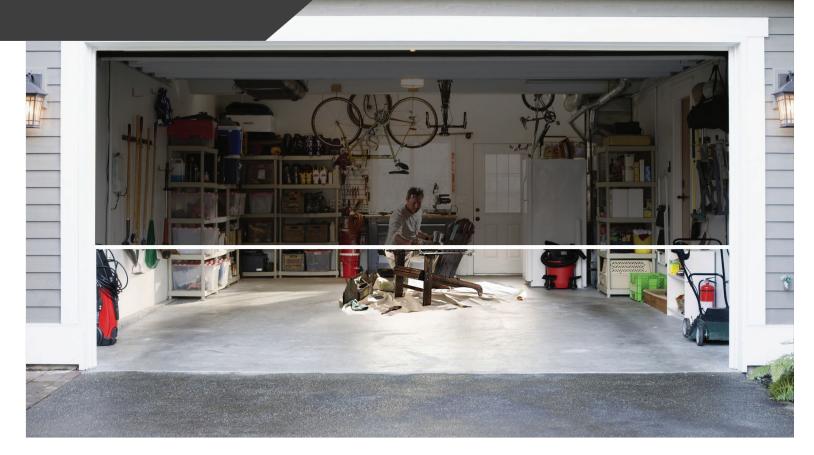

#### **Garage Screens**

Use your garage as a workshop or additional gathering space in your home day or night with a manual pull down screen.